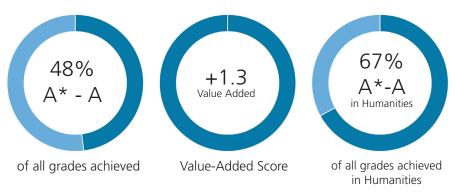

## STATS AND FACTS I GCSE RESULTS

CRANFORD IS THRILLED TO BE CELEBRATING PUPILS' FANTASTIC ACHIEVEMENTS IN A SET OF OUTSTANDING GCSE RESULTS THAT HIGHLIGHT BOTH THE SCHOOL'S CONTINUED ACADEMIC EXCELLENCE AND ITS FOCUS ON PROVIDING AN OPPORTUNITY-RICH EDUCATION. WITH 48% OF ALL GRADES AT 9-7 (EQUIVALENT TO A\*-A), AND A VALUE-ADDED SCORE OF +1.3, THESE RESULTS DEMONSTRATE CRANFORD'S CONSISTENT REPUTATION FOR ACADEMIC EXCELLENCE.

| Humanities (Geography, History and RS) | 67%<br>9-7 |
|----------------------------------------|------------|
| Arts (92% 9-7 in Textiles)             | 68%<br>9-7 |
| French                                 | 67%<br>9-7 |
| Music                                  | 67%<br>9-7 |
| English                                | 55%<br>9-7 |