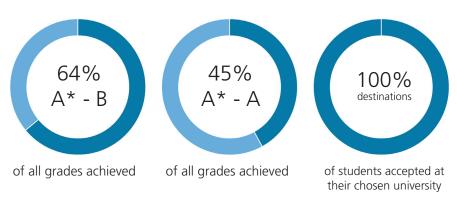

## STATS AND FACTS | A-LEVEL RESULTS

RESULTS ARE INCREDIBLY STRONG ACROSS THE BOARD AMONG THIS NON-SELECTIVE COHORT, GIVING REAL WEIGHT TO THE SCHOOL'S FOCUS ON PROVIDING A STRONG ALL-ROUNDED EDUCATION UNDERPINNED BY ACADEMIC EXCELLENCE. A REMARKABLE 64% OF ALL GRADES ACHIEVED WERE AWARDED AT A\*-B WITH AN IMPRESSIVE 45% ACHIEVING A\*-A, A 20% INCREASE IN TOP MARKS FROM THE PREVIOUS YEAR.